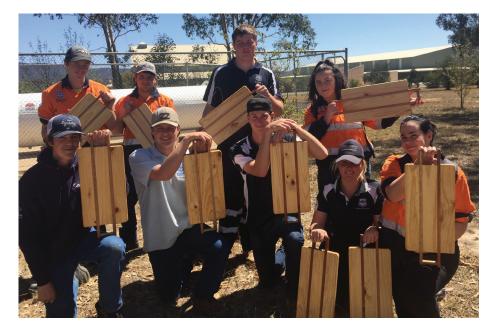

### **CLIP CLASS - TAFE CONSTRUCTION**

The CLIP class made bread boards during their construction classes at TAFE.

Mrs Kerry Reynolds & Ms Debbie Johnston CLIP Teachers