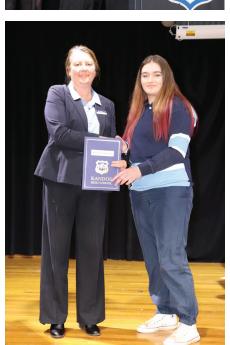

### STUDENTS NOMINATED FOR SCHOOL TRADE AWARDS

We are pleased to announce that some of our Year 12 HSC Technology students have been nominated in the 2019 School Trade Awards. Please join us in showing them your support by following the link to vote for them:.

Shellie Campbell (Outdoor Table)

Nickho Roberts (Hall Table & Mirror)

Niki Maunder (Metal Locker Cabinet)

Alec Murphy (Metal Safe)