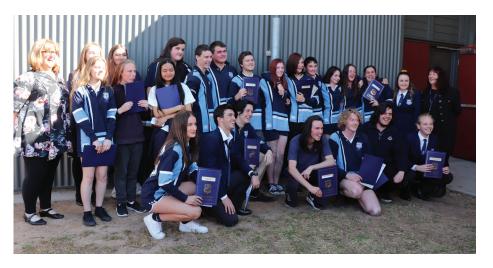

### **FAREWELL YEAR 12**

Last term saw us formally farewell our current Year 12 students whom we have seen coming in for their HSC examinations looking very much like young adults moving on with their lives.

It is both an exciting and sad time, but we look forward to catching up with them and hearing the tales of their journey in the future. Many thanks to Ms Therese and Mrs Fuller for providing guidance and supporting them in the role of Year Advisor. And a big thankyou to all staff who have got them to this final transition point. We hope you bask in the glory that school is officially over and we will see you to celebrate at Parklands resort on the 16th of November.

### **SENIOR LEADERS 2020**

On our Year 12 Farewell assembly, we officially welcomed the elected School Captains and Vice Captains to their roles. We also acknowledged all the nominees who pushed themselves out of their comfort zone to prepare and deliver a speech in front of the school, which focused on their skills, experience and areas they feel passionate about advocating for in their role as leaders in the school community. All speeches were delivered with great poise and were all very individual and unique.

Our team of nominees were:
Jesse Daniel, Jessie-Lee
King, Zowee Roberts, Corey
Armstrong-Lane, Kendall
Goldspink, Jasmine Kernaghan,
Bethany Vidler, Tess BothamBarnes, Corey Witcher, Aly Jupp.
Congratulations to our elected
Captains: Corey Armstrong-Lane
and Bethany Vidler (Captains).
Zowee Roberts and Corey
Witcher (Vice-Captains).

This is an amazing group of young people and I would like to congratulate them all and I look forward to working with them over the next year.