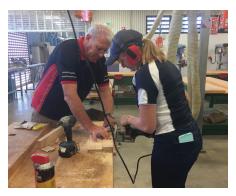

### **CLIP CLASS - TAFE CONSTRUCTION**

The CLIP class made bread boards during their construction classes at TAFE.

Mrs Kerry Reynolds & Ms Debbie Johnston CLIP Teachers