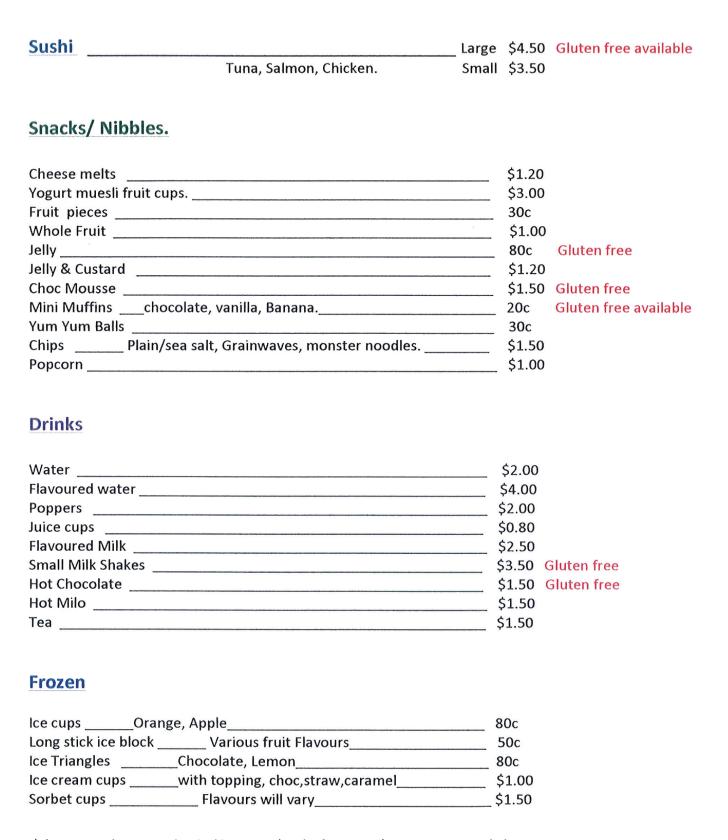

### Menu

### **Hot Food**

| Pies                                           | Large                | \$4.20   |             |
|------------------------------------------------|----------------------|----------|-------------|
|                                                | Medium               | \$2.80   |             |
|                                                | Small                | 80c      |             |
| Sausage rolls                                  | Large                | \$2.60   |             |
|                                                | Small                | 60c      |             |
| Spaghetti Bolognese                            | Large                | \$4.50   | Gluten free |
|                                                | Small                | \$3.50   |             |
| Lasagna                                        | Large                | \$4.50   | Gluten free |
|                                                | Small                | \$3.50   |             |
| Veggie Lasagna                                 |                      | \$3.00   | Gluten free |
| Potato Bake                                    |                      |          |             |
| Chicken kebabs                                 |                      | \$2.50   | Gluten free |
| Half wraps                                     |                      | \$2.00   |             |
| -Chicken and cheese                            |                      |          |             |
| -Ham and cheese                                |                      |          |             |
| -Bacon and cheese                              |                      |          |             |
| Egg and Bacon rolls                            |                      | _\$4.00  |             |
| Grilled Chicken burger                         |                      |          |             |
| Grilled Chicken wrap                           |                      | _ \$5.50 |             |
|                                                |                      |          |             |
| On Wednesday & Friday only. (Occasional foods) | Sweet Chilli tenders | \$1.50   |             |
|                                                | Mini Pizzas          | \$2.50   |             |
| Please note these are oven roasted NOT         | Chicken Nuggets      | \$0.80   | each        |
| Deep fried.                                    | Chicken Chippies.    | \$0.80   | each        |

### **Cold Foods**

### Salads

| Large  | \$3.00                                                      |                                                                                                                                                                                                                                             |
|--------|-------------------------------------------------------------|---------------------------------------------------------------------------------------------------------------------------------------------------------------------------------------------------------------------------------------------|
| Medium | \$1.50                                                      |                                                                                                                                                                                                                                             |
| Small  | \$1.00                                                      |                                                                                                                                                                                                                                             |
| Large  | \$4.00                                                      | Gluten free                                                                                                                                                                                                                                 |
| Small  | \$3.00                                                      |                                                                                                                                                                                                                                             |
| Large  | \$4.50                                                      | Gluten free                                                                                                                                                                                                                                 |
| Small  | \$3.50                                                      |                                                                                                                                                                                                                                             |
| Large  | \$4.50                                                      | Gluten free                                                                                                                                                                                                                                 |
| Small  | \$3.50                                                      |                                                                                                                                                                                                                                             |
| -      | \$3.50                                                      | Gluten free                                                                                                                                                                                                                                 |
| Large  | \$3.50                                                      | Gluten free available                                                                                                                                                                                                                       |
| Small  | \$2.50                                                      |                                                                                                                                                                                                                                             |
|        | \$2.50                                                      | Gluten free available                                                                                                                                                                                                                       |
|        | Small Large Small Large Small Large Small Large Small Large | Medium       \$1.50         Small       \$1.00         Large       \$4.00         Small       \$3.00         Large       \$4.50         Small       \$3.50         Small       \$3.50         Large       \$3.50         Small       \$2.50 |

Welcome Simone & Julie, we look forward to your exciting new menu!

T D I S C O

 $kandos\hbox{-}h.school@det.nsw.edu.au \hspace{0.2cm}|\hspace{0.2cm} www.kandos\hbox{-}h.schools.nsw.edu.au$ 