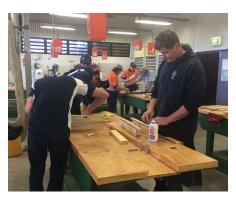

### **CLIP CLASS - TAFE CONSTRUCTION**

The CLIP class made bread boards during their construction classes at TAFE.

Mrs Kerry Reynolds & Ms Debbie Johnston CLIP Teachers