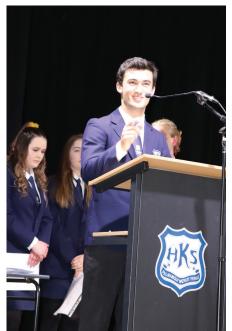

### **SENIOR LEADERS 2020**

On our Year 12 Farewell assembly, we officially welcomed the elected School Captains and Vice Captains to their roles. We also acknowledged all the nominees who pushed themselves out of their comfort zone to prepare and deliver a speech in front of the school, which focused on their skills, experience and areas they feel passionate about advocating for in their role as leaders in the school community. All speeches were delivered with great poise and were all very individual and unique.

Our team of nominees were:
Jesse Daniel, Jessie-Lee
King, Zowee Roberts, Corey
Armstrong-Lane, Kendall
Goldspink, Jasmine Kernaghan,
Bethany Vidler, Tess BothamBarnes, Corey Witcher, Aly Jupp.
Congratulations to our elected
Captains: Corey Armstrong-Lane
and Bethany Vidler (Captains).
Zowee Roberts and Corey
Witcher (Vice-Captains).

This is an amazing group of young people and I would like to congratulate them all and I look forward to working with them over the next year.