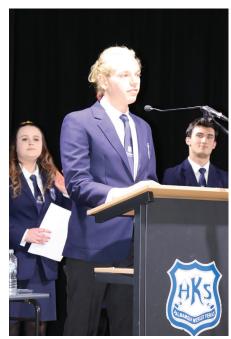

### **SENIOR LEADERS 2020**

On our Year 12 Farewell assembly, we officially welcomed the elected School Captains and Vice Captains to their roles. We also acknowledged all the nominees who pushed themselves out of their comfort zone to prepare and deliver a speech in front of the school, which focused on their skills, experience and areas they feel passionate about advocating for in their role as leaders in the school community. All speeches were delivered with great poise and were all very individual and unique.

Our team of nominees were:
Jesse Daniel, Jessie-Lee
King, Zowee Roberts, Corey
Armstrong-Lane, Kendall
Goldspink, Jasmine Kernaghan,
Bethany Vidler, Tess BothamBarnes, Corey Witcher, Aly Jupp.
Congratulations to our elected
Captains: Corey Armstrong-Lane
and Bethany Vidler (Captains).
Zowee Roberts and Corey
Witcher (Vice-Captains).

This is an amazing group of young people and I would like to congratulate them all and I look forward to working with them over the next year.