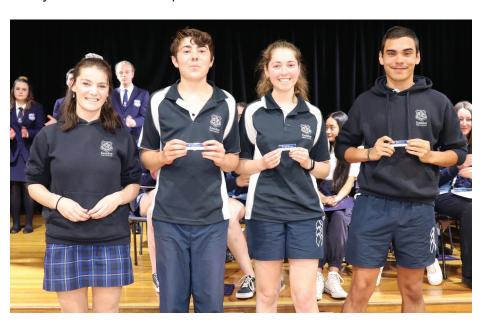

### **SENIOR LEADERS 2020**

On our Year 12 Farewell assembly, we officially welcomed the elected School Captains and Vice Captains to their roles. We also acknowledged all the nominees who pushed themselves out of their comfort zone to prepare and deliver a speech in front of the school, which focused on their skills, experience and areas they feel passionate about advocating for in their role as leaders in the school community. All speeches were delivered with great poise and were all very individual and unique.

Our team of nominees were:
Jesse Daniel, Jessie-Lee
King, Zowee Roberts, Corey
Armstrong-Lane, Kendall
Goldspink, Jasmine Kernaghan,
Bethany Vidler, Tess BothamBarnes, Corey Witcher, Aly Jupp.
Congratulations to our elected
Captains: Corey Armstrong-Lane
and Bethany Vidler (Captains).
Zowee Roberts and Corey
Witcher (Vice-Captains).

This is an amazing group of young people and I would like to congratulate them all and I look forward to working with them over the next year.